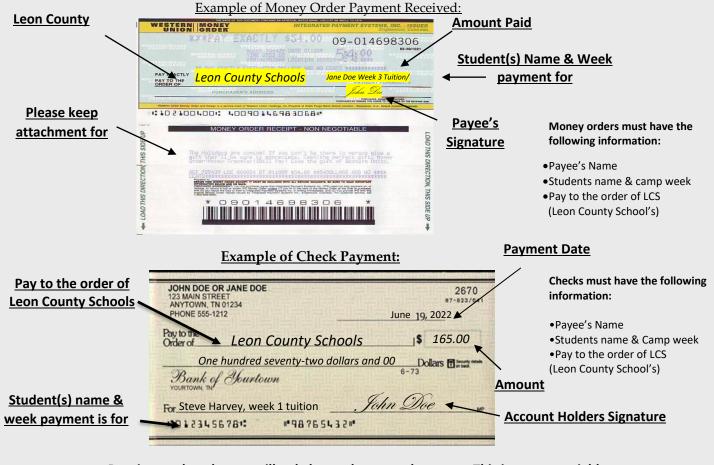

<u>Camp Hours:</u> Summer Camp will run for eight weeks, from May 31, 2022- July 29, 2022. We will be closed the week of July 4-8, 2022; in observance of Independence Day. Camp will reopen Monday July 11, 2022, and will be business as usual. Hours of operation are 7:00 a.m.-6:00 p.m. daily, unless otherwise stated. Camp will close at 12:30 p.m. on Friday July 29, 2022. Please be sure to review the weekly memo for important detailed information. There is late fee of \$1.00 per minute charged for late pick-ups after 6:00 p.m. This is a Leon County School policy and is non-negotiable. All payments must be made in the form of check, money order or online payment. See the payment page for details.